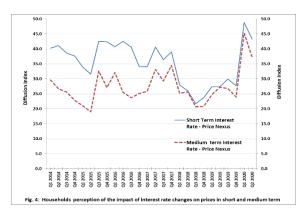

Respondents were asked to choose between

raising interest rates to keep inflation down and keeping interest rates down to allow prices to rise. Responding, 25.2 per cent preferred interest rates to rise to keep inflation down while 34.1 per cent said they would prefer prices to rise faster, 40.6 per cent of the respondent had no idea.

These responses suggest that given a trade-off, more of the respondents would prefer higher interest rates to higher inflation, which is suggestive of the respondent households' support for the Bank's price stability objective (Fig. 4).