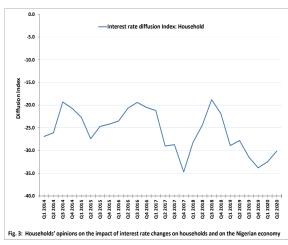

#### 4.0 Interest Rate-Inflation Nexus

Responses on what the impact of a rise in interest rates in the short and medium terms would have on prices showed that 48.3 per cent thought a rise in interest rates would make prices in the street rise slowly in the short term, against 5.1 per cent that disagreed. While in the medium term, 44.5 per cent agreed that a rise in interest rates would make prices in the street to rise slowly, 7.3 per cent disagreed (Fig. 3).