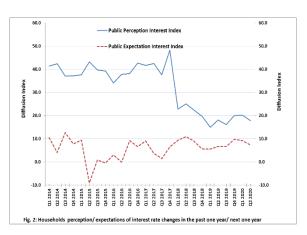

#### 3.0 Interest Rates

The percentage of respondent households who felt that interest rates had risen in the last 12 months decreased by 2.0 points to 25.3 points in the current quarter when compared to 27.6 points attained in Q1, 2020. On the other hand, 7.5 per cent of respondents believed that interest rates had fallen, while 50.8 per cent of the households had no idea. The result revealed that majority of the households had no idea on the direction of interest rates in the past 12 months.

On the expected change in interest rates on bank

loans and savings over the next 12 months, some respondents (22.8 per cent) were of the view that the rates will rise, while 15.5 per cent believed that the rates will fall. However, 46.5 per cent of the respondents had no idea.

Furthermore, respondents were asked whether it would be best for the Nigerian economy if interest rates rise or fall. The results showed that 37.5 per cent indicated that it would be best for the Nigerian economy if interest rates fell, while 7.4 per cent opted for higher interest rates. Those that thought that it would make no difference accounted for 14.0 per cent, while 41.1 per cent had no idea (Table 1). These responses revealed that, while many of the respondents favored lower interest rates for the Nigerian economy, quite a number had no idea whether it should rise or fall (Fig. 2).