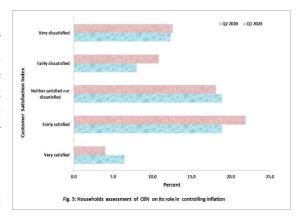

Respondents were asked how satisfied they were with the Central Bank's management of interest rates in Nigeria. The net satisfaction index, which

is the proportion satisfied less the proportion dissatisfied, stood at -9.0 per cent. This index indicates net dissatisfaction with CBN's management of interest rates. Among the group, 2.3 per cent were 'very satisfied', while 17.8 per cent were 'fairly satisfied'.14.1 per cent were 'fairly dissatisfied'. However, 18.7 per cent were 'neither satisfied nor dissatisfied' whereas 14.9 per cent were 'very dissatisfied'. Those who had no opinion accounted for 32.2 per cent of the respondents (Fig. 5).