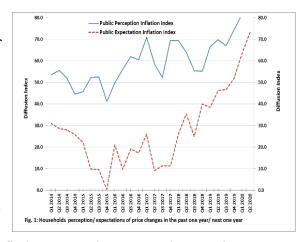

The median expectation of price changes over the next 12 months was that prices would inch up by 3.7 per cent. From the total responses, 57.0 per cent of the respondents expected prices to rise by at least 3.0 per cent over the next 12 months, 25 per cent expected prices to increase by more than 1 per cent, but less than 3 per cent. However, 14.4 per cent of the respondents were optimistic that prices over the next 12 months would either go down or remain the same (Fig. 1, Table 1).

#### 3.0 Interest Rates

The percentage of respondent households who felt that interest rates had risen in the last 12 months decreased by 2.0 points to 25.3 points in the current quarter when compared to 27.6 points attained in Q1, 2020. On the other hand, 7.5 per cent of respondents believed that interest rates had fallen, while 50.8 per cent of the households had no idea. The result revealed that majority of the households had no idea on the direction of interest rates in the past 12 months.

On the expected change in interest rates on bank

loans and savings over the next 12 months, some respondents (22.8 per cent) were of the view that the rates will rise, while 15.5 per cent believed that the rates will fall. However, 46.5 per cent of the respondents had no idea.

Furthermore, respondents were asked whether it would be best for the Nigerian economy if interest rates rise or fall. The results showed that 37.5 per cent indicated that it would be best for the Nigerian economy if interest rates fell, while 7.4 per cent opted for higher interest rates. Those that thought that it would make no difference accounted for 14.0 per cent, while 41.1 per cent had no idea (Table 1). These responses revealed that, while many of the respondents favored lower interest rates for the Nigerian economy, quite a number had no idea whether it should rise or fall (Fig. 2).